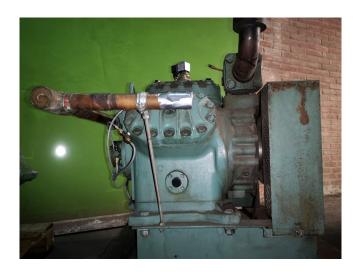

## **Used Bitzer 6H.2Y**

Used V-belt driven Bitzer 6H.2Y Open-Type Reciprocating piston Compressor with a VEM VDE 0530 electromotor Running 22 kW And 1405 RPM at 50 Hz. Both are mounted on a steel frame base.