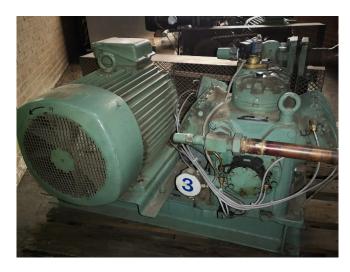

## **Used Bitzer 6H.2Y**

Used V-belt driven Bitzer 6H.2Y Open-Type Reciprocating piston Compressor with a VEM VDE 0530 electromotor Running 22 kW And 1405 RPM at 50 Hz. Both are mounted on a steel frame base.