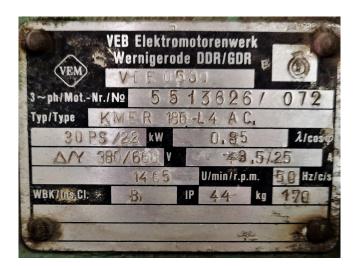

## **Used Bitzer 6H.2Y**

Used V-belt driven Bitzer 6H.2Y Open-Type Reciprocating piston Compressor with a VEM VDE 0530 electromotor Running 22 kW And 1405 RPM at 50 Hz. Both are mounted on a steel frame base.