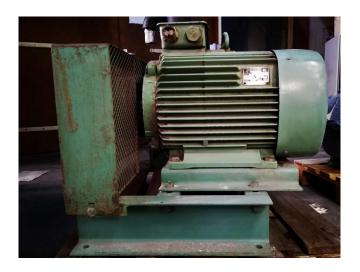

## **Used Bitzer 6H.2Y**

Used V-belt driven Bitzer 6H.2Y Open-Type Reciprocating piston Compressor with a VEM VDE 0530 electromotor Running 22 kW And 1405 RPM at 50 Hz. Both are mounted on a steel frame base.