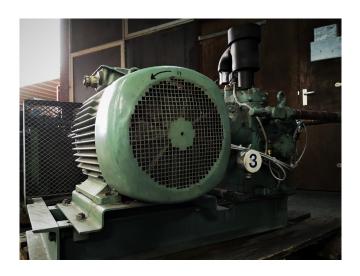

## **Used Bitzer 6H.2Y**

Used V-belt driven Bitzer 6H.2Y Open-Type Reciprocating piston Compressor with a VEM VDE 0530 electromotor Running 22 kW And 1405 RPM at 50 Hz. Both are mounted on a steel frame base.