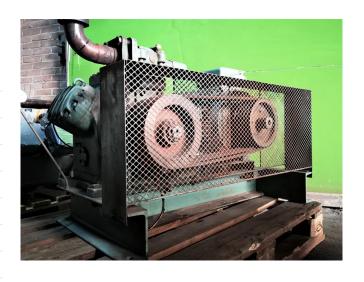

## **Used Bitzer 6H.2Y**

Used V-belt driven Bitzer 6H.2Y Open-Type Reciprocating piston Compressor with a VEM VDE 0530 electromotor Running 22 kW And 1405 RPM at 50 Hz. Both are mounted on a steel frame base.