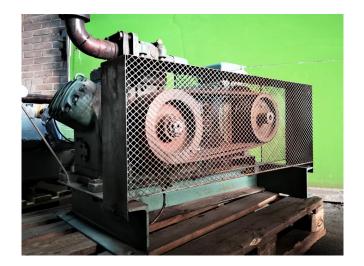

## **Used Bitzer 6H.2Y**

Used V-belt driven Bitzer 6H.2Y Open-Type Reciprocating piston Compressor with a VEM VDE 0530 electromotor Running 22 kW And 1405 RPM at 50 Hz. Both are mounted on a steel frame base.