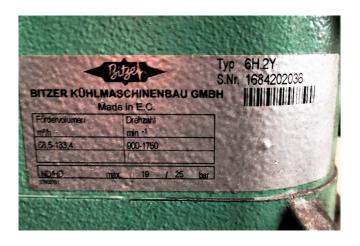

## **Specifications**

| Marca             | Bitzer                |
|-------------------|-----------------------|
| Tipo              | 6H.2Y                 |
| Refrigerante      | Freon                 |
| kW at 0°C/+40°C   | 89,9                  |
| kW at -10°C/+40°C | 61.8                  |
| kW at -20°C/+40°C | 40,7                  |
| kW at -30°C/+40°C | 25,1                  |
| kW at -40°C/+40°C | 13,8                  |
| Sober Bancada     | ✓                     |
| Mirilla           | ✓                     |
| Valvula Solenoide | ✓                     |
| m3 / h            | 110.5                 |
| Comentarios       | Open-Type             |
|                   | Reciprocrating piston |
|                   | Compressor            |
| Comentarios       | y.o.b 2013            |
| Tamaños           | 1260x740x660 mm       |
|                   | (LxWxH)               |
| Stock             | 2                     |
|                   |                       |

## **Used Bitzer 6H.2Y**

Used V-belt driven Bitzer 6H.2Y Open-Type Reciprocating piston Compressor with a VEM VDE 0530 electromotor Running 22 kW And 1405 RPM at 50 Hz. Both are mounted on a steel frame base.